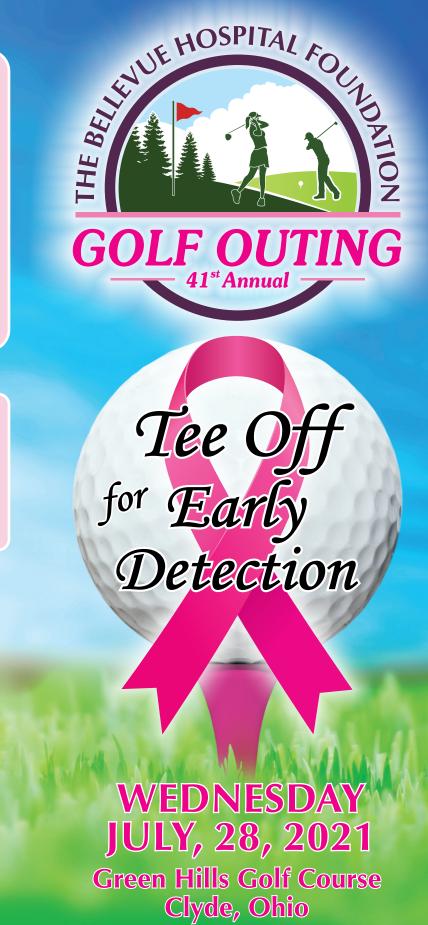

### **41st Annual Foundation Golf Outing** Wednesday, July 28, 2021

Registration - 8:30 a.m. Shotgun Start - 10:00 a.m.

- 18 Holes of Golf with Cart BBQ Dinner Refreshment Carts

- Field Prizes
- Unlimited Practice Balls

Proceeds from this year's golf outing will help defray the cost of The Bellevue Hospital's 3D Mammomat Revelation mammography system. This new technology offers wide-angle, high definition images for greater breast cancer detection.